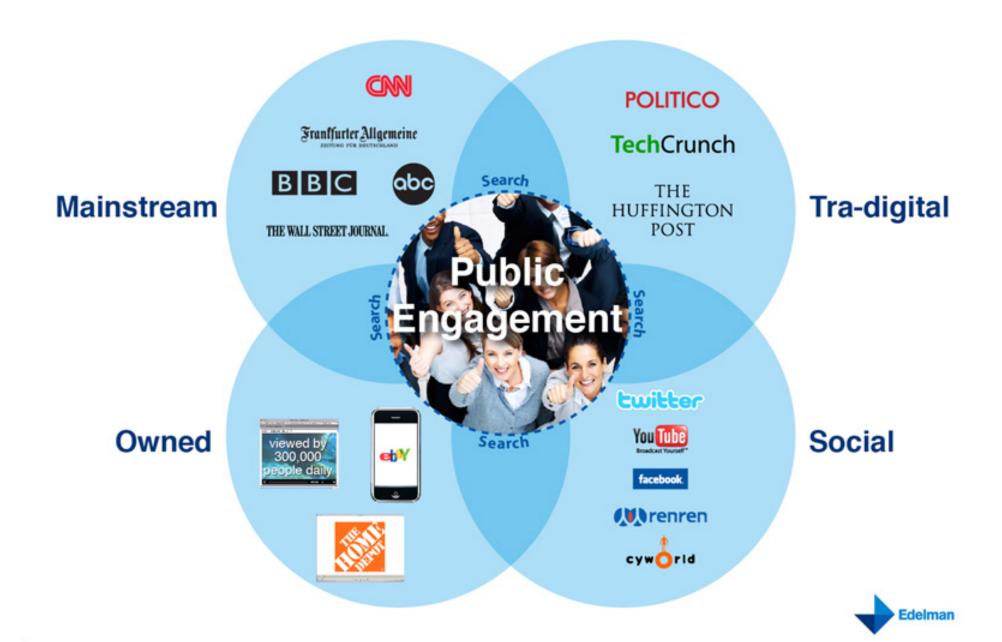

### **Diagram 1: Media Cloverleaf**

## Notes on referrals:

Referrals are a legitimate way to measure social engagement, but are not the only one

Good referral strategy requires good content to link to

"Pure play" digital often refers more strongly than mainstream media

Mainstream media referrals often come in disguised

Google greatly values quality inbound links