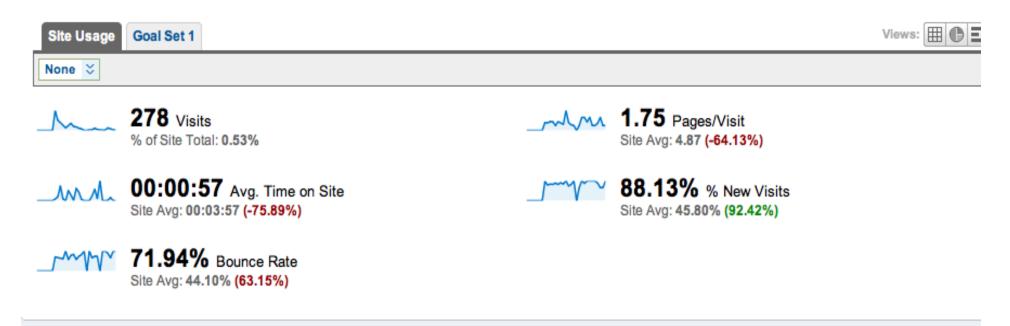

#### Source Medium Detail:

unmatchedstyle.com / referral

Jul 26, 2011 - Aug 25,

#### This source medium combination sent 278 visits

| 28. | kake.com / referral                  | 101 | 3.24 | 00:01:41 |
|-----|--------------------------------------|-----|------|----------|
| 29. | hermes2.wichitaclinic.com / referral | 94  | 7.83 | 00:02:37 |
| 30. | twitter.com / referral               | 94  | 2.80 | 00:02:43 |
| 31. | webs.wichita.edu / referral          | 88  | 3.77 | 00:02:15 |
| 32. | linkedin.com / referral              | 87  | 5.63 | 00:03:10 |
| 33. | wichita.org / referral               | 87  | 6.95 | 00:03:53 |
| 34. | vnet.via-christi.org / referral      | 86  | 3.64 | 00:01:32 |
| 35. | kwch.com / referral                  | 84  | 3.11 | 00:03:03 |
| 36. | wichitaobgyn.org / referral          | 83  | 3.88 | 00:01:54 |
| 37. | swagbucks.com / referral             | 72  | 5.22 | 00:02:23 |
| 38. | fetchtoto.com / referral             | 66  | 6.14 | 00:03:09 |
| 39. | jobbankusa.com / referral            | 66  | 5.76 | 00:05:04 |
| 40. | wichita.citysearch.com / referral    | 64  | 4.86 | 00:03:55 |
| 41. | hdnews.net / referral                | 63  | 4.67 | 00:02:31 |
| 42. | verbict.com / referral               | 60  | 3.47 | 00:05:10 |
|     |                                      |     |      |          |