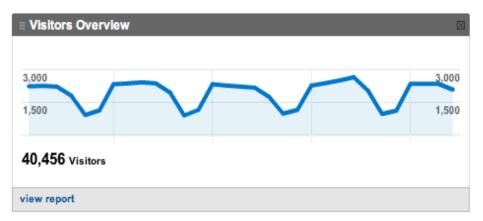

#### Site Usage

**76,343** Visits

233,676 Pageviews

3.06 Pages/Visit

40.19% Bounce Rate

00:01:55 Avg. Time on Site

38.91% % New Visits

| ∃ Traffic Sources Overview | ×                                                                                                        |
|----------------------------|----------------------------------------------------------------------------------------------------------|
|                            | Search Engines 43,347.00 (56.78%)  Direct Traffic 22,242.00 (29.13%)  Referring Sites 10,754.00 (14.09%) |