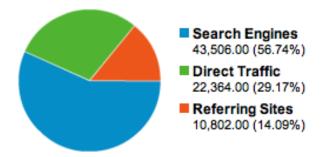

#### All traffic sources sent a total of 76,672 visits

29.17% Direct Traffic

14.09% Referring Sites

56.74% Search Engines