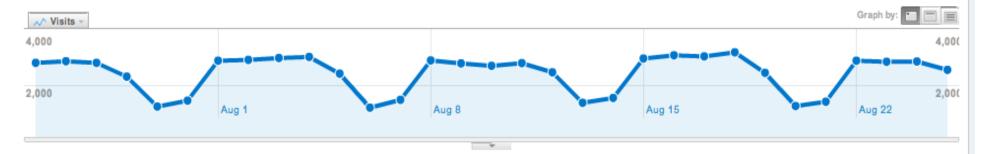

#### Dashboard

Jul 26, 2011 - Aug 25, 2011 🔻

#### Site Usage

**76,343** Visits

233,676 Pageviews

3.06 Pages/Visit

40.19% Bounce Rate

00:01:55 Avg. Time on Site

38.91% % New Visits

| ∃ Traffic Sources Overview | ×                                                                                                        |
|----------------------------|----------------------------------------------------------------------------------------------------------|
|                            | Search Engines 43,347.00 (56.78%)  Direct Traffic 22,242.00 (29.13%)  Referring Sites 10,754.00 (14.09%) |