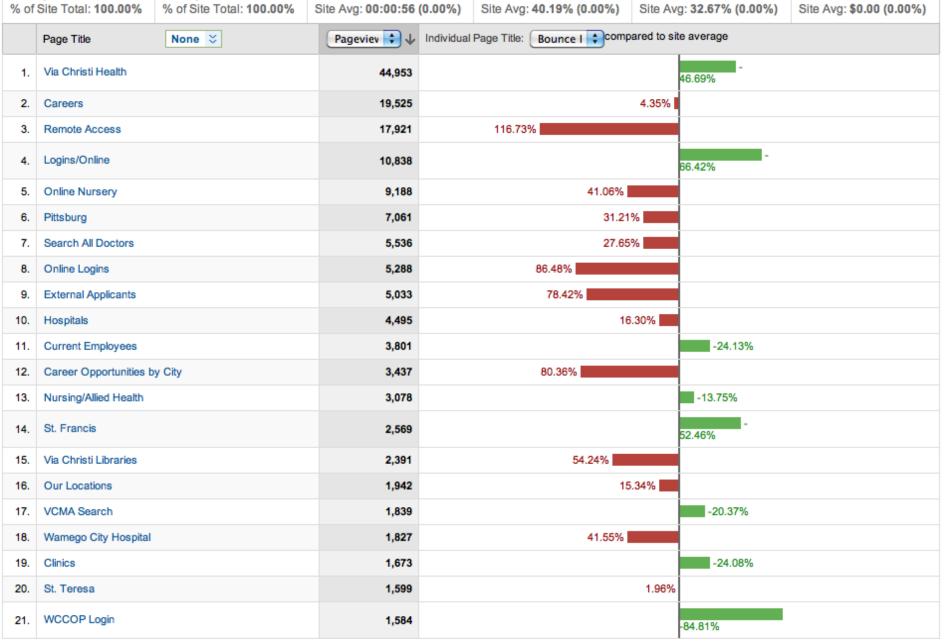

## 3. Improve your content

The 80/20 rule applies to content; most visits are to a select subset of pages.

#### 1,972 page titles were viewed a total of 233,676 times

Site Avg: 00:00:56 (0.00%)

Bounce Rate 40.19%

Site Avg: 40.19% (0.00%)

% Exit 32.67%

32.67% \$0.00 Site Avg: 32.67% (0.00%) Site Avg

**\$0.00** Site Avg: **\$0.00** (0.00%)

(?)

| /0 OI | Olic Total. 100.0076   | /6 01 31te 10tal. 100.00 /6 | Site Avg. 00.00.30 (0.00 //) | Oile Avg. 40        | .15 /6 (0.00 /6)     | Site Avg. 32.01 /6 (0.00 /6 | J Site Avg. #0 | .00 (0.00 /0) |
|-------|------------------------|-----------------------------|------------------------------|---------------------|----------------------|-----------------------------|----------------|---------------|
|       | Page Title             | None 💝                      | Pageviews ↓                  | Unique<br>Pageviews | Avg. Time on<br>Page | Bounce Rate                 | % Exit         | \$ Index      |
| 1.    | Via Christi Health     |                             | 44,953                       | 38,389              | 00:00:39             | 21.42%                      | 22.69%         | \$0.00        |
| 2.    | Careers                |                             | 19,525                       | 15,241              | 00:00:56             | 41.93%                      | 40.23%         | \$0.00        |
| 3.    | Remote Access          |                             | 17,921                       | 15,877              | 00:05:17             | 87.10%                      | 83.30%         | \$0.00        |
| 4.    | Logins/Online          |                             | 10,838                       | 8,913               | 00:00:14             | 13.49%                      | 3.46%          | \$0.00        |
| 5.    | Online Nursery         |                             | 9,188                        | 5,163               | 00:00:17             | 56.69%                      | 8.54%          | \$0.00        |
| 6.    | Pittsburg              |                             | 7,061                        | 5,563               | 00:01:17             | 52.73%                      | 42.52%         | \$0.00        |
| 7.    | Search All Doctors     |                             | 5,536                        | 2,722               | 00:00:35             | 51.30%                      | 12.23%         | \$0.00        |
| 8.    | Online Logins          |                             | 5,288                        | 4,327               | 00:02:01             | 74.94%                      | 66.79%         | \$0.00        |
| 9.    | External Applicants    |                             | 5,033                        | 4,006               | 00:01:16             | 71.70%                      | 44.53%         | \$0.00        |
| 10.   | Hospitals              |                             | 4,495                        | 3,579               | 00:00:59             | 46.74%                      | 30.34%         | \$0.00        |
| 11.   | Current Employees      |                             | 3,801                        | 1,725               | 00:01:12             | 30.49%                      | 31.04%         | \$0.00        |
| 12.   | Career Opportunities b | by City                     | 3,437                        | 2,904               | 00:02:19             | 72.48%                      | 56.91%         | \$0.00        |
| 13.   | Nursing/Allied Health  |                             | 3,078                        | 2,444               | 00:01:26             | 34.66%                      | 50.71%         | \$0.00        |
| 14.   | St. Francis            |                             | 2,569                        | 1,978               | 00:00:33             | 19.11%                      | 13.62%         | \$0.00        |
| 15.   | Via Christi Libraries  |                             | 2,391                        | 2,119               | 00:01:21             | 61.98%                      | 57.47%         | \$0.00        |
| 16.   | Our Locations          |                             | 1,942                        | 1,476               | 00:00:28             | 46.35%                      | 18.49%         | \$0.00        |
| 17.   | VCMA Search            |                             | 1,839                        | 1,185               | 00:00:31             | 32.00%                      | 13.21%         | \$0.00        |
| 18.   | Wamego City Hospital   |                             | 1,827                        | 1,393               | 00:03:11             | 56.88%                      | 54.46%         | \$0.00        |